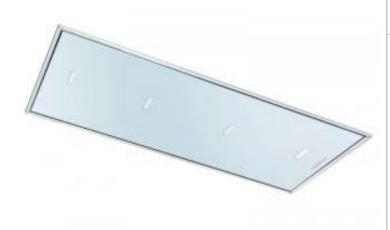

Brand : Kuppersbusch, Germany
Name : Ceiling Canopy Hood

Item Code: 1231.00002 - DDL 9830.0W

Designer:

Color / Finish: White

Dimensions: 900 x 216 x 600 mm

Remote Control

 With LED power level indicator 6 power levels incl. high power settings rim suction technology

Glass Panel

Drop down glass panel recirculation air mode possible