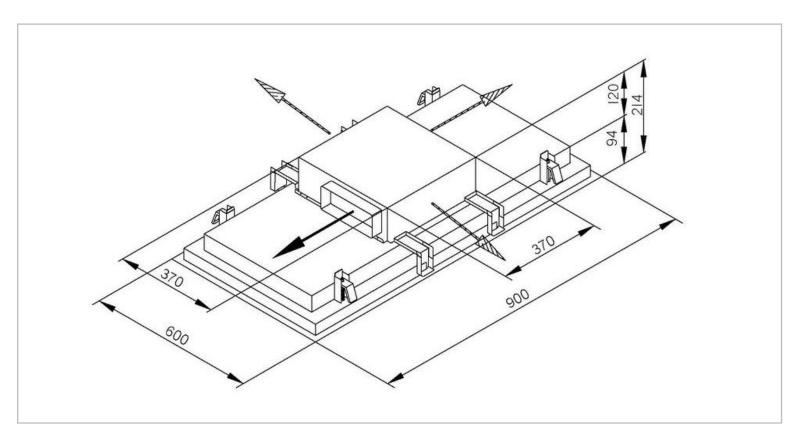

Brand : Kuppersbusch, Germany
Name : Ceiling Canopy Hood

Item Code: 1231.00002 - DDL 9830.0W

Designer:

Color / Finish: White

Dimensions: 900 x 216 x 600 mm

Remote Control

 With LED power level indicator 6 power levels incl. high power settings rim suction technology